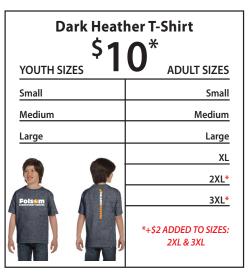

## **FOLSOM ELEMENTARY - SPIRIT WEAR FORM**

SHOW YOUR SCHOOL SPIRIT BY ORDERING THESE ITEMS, GREAT FOR SCHOOL EVENTS & EVERY DAY USE!

| Navy Drawstring Bag \$10 |          |  |
|--------------------------|----------|--|
| 10                       | ONE SIZE |  |
| FOIS MELEMENTARY SCHOOL  |          |  |
|                          |          |  |