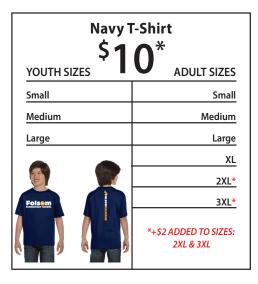

## **FOLSOM ELEMENTARY - SPIRIT WEAR FORM**

SHOW YOUR SCHOOL SPIRIT BY ORDERING THESE ITEMS, GREAT FOR SCHOOL EVENTS & EVERY DAY USE!

| Navy Drawstring Bag \$10 |          |  |
|--------------------------|----------|--|
| 10                       | ONE SIZE |  |
| FOIS MELEMENTARY SCHOOL  |          |  |
|                          |          |  |