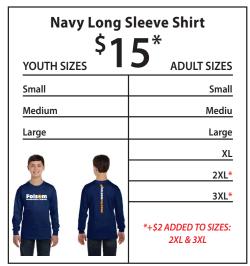

## **FOLSOM ELEMENTARY - SPIRIT WEAR FORM**

SHOW YOUR SCHOOL SPIRIT BY ORDERING THESE ITEMS, GREAT FOR SCHOOL EVENTS & EVERY DAY USE!

| Navy Drawstring Bag \$10 |          |  |
|--------------------------|----------|--|
| 10                       | ONE SIZE |  |
| FOIS MELEMENTARY SCHOOL  |          |  |
|                          |          |  |