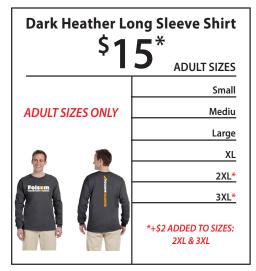

## **FOLSOM ELEMENTARY - SPIRIT WEAR FORM**

SHOW YOUR SCHOOL SPIRIT BY ORDERING THESE ITEMS, GREAT FOR SCHOOL EVENTS & EVERY DAY USE!

| Navy Drawstring Bag \$10 |          |  |
|--------------------------|----------|--|
| 10                       | ONE SIZE |  |
| FOIS MELEMENTARY SCHOOL  |          |  |
|                          |          |  |