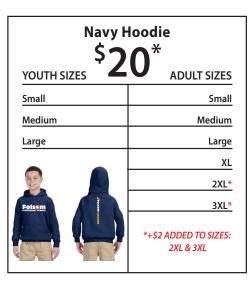

## **FOLSOM ELEMENTARY - SPIRIT WEAR FORM**

SHOW YOUR SCHOOL SPIRIT BY ORDERING THESE ITEMS, GREAT FOR SCHOOL EVENTS & EVERY DAY USE!

| Navy Drawstring Bag \$10 |          |  |
|--------------------------|----------|--|
| 10                       | ONE SIZE |  |
| FOIS MELEMENTARY SCHOOL  |          |  |
|                          |          |  |

As children tend to grow throughout the school year, we recommend ordering one size larger than usual.

Since these items are made to order, we cannot accommodate exchanges or returns.

Please return order form with payment by: October 3