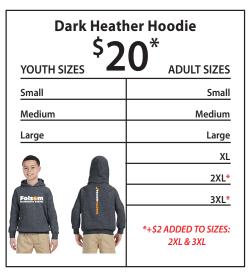

## **FOLSOM ELEMENTARY - SPIRIT WEAR FORM**

SHOW YOUR SCHOOL SPIRIT BY ORDERING THESE ITEMS, GREAT FOR SCHOOL EVENTS & EVERY DAY USE!

| Navy Drawstring Bag \$10 |          |  |
|--------------------------|----------|--|
| 10                       | ONE SIZE |  |
| FOIS MELEMENTARY SCHOOL  |          |  |
|                          |          |  |

As children tend to grow throughout the school year, we recommend ordering one size larger than usual.

Since these items are made to order, we cannot accommodate exchanges or returns.

Please return order form with payment by: October 3